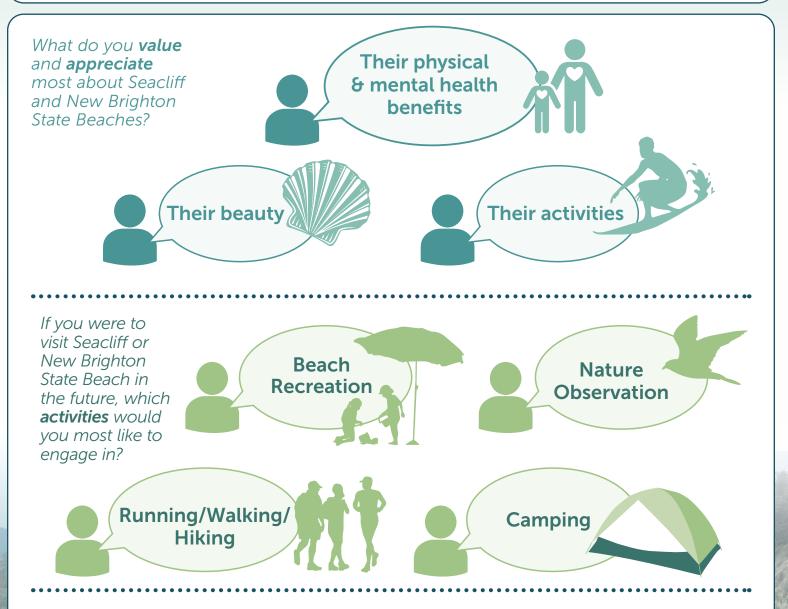

## What We've Heard from Park Visitors

The Visitor Experience Survey was available in September and October 2023. The survey gathered information about what people value at Seacliff and New Brighton State Beaches, the activities they enjoy, amenities they use, and how they'd like to experience the parks in the future.

Balancing protection of beautiful natural settings with opportunities for high quality recreation is at the heart of State Parks. We're glad to know that visitors to Seacliff and New Brighton State Beaches value this balance too!